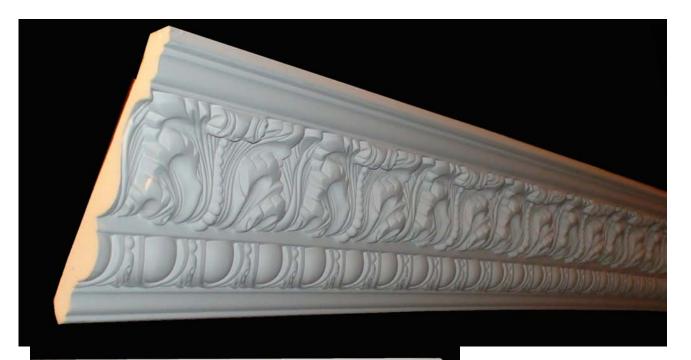

## IPCrown (Acanthus Style)IPNP4256

## Made from

**Arch-Polymer**<sup>TM</sup>

Interior & Exterior, White Primed, High Quality, Cuts like Wood Similar density to White Pine, Rot, Water & Insect Resistant, Easy to Install

**ResinMold**TM for Curves, Circles **GRG (Glass Fiber Gypsum)** for Interior Use (minium order applies)

## FRP (Fiberglass)

for Exterior use (minium order applies)

Height 4-1/4" 11.5cm

Depth: 3-15/16" (10cm)