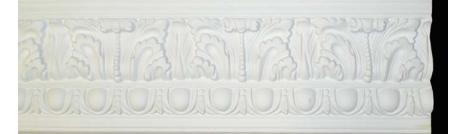

## IPCrown (Acanthus Style)IPNP4256

## Made from

**Arch-Polymer**<sup>TM</sup>

Interior & Exterior, White Primed, High Quality, Cuts like Wood Similar density to White Pine, Rot, Water & Insect Resistant, Easy to Install

**ResinMold**TM for Curves, Circles **GRG (Glass Fiber Gypsum)** for Interior Use (minium order applies)

## FRP (Fiberglass)

for Exterior use (minium order applies)

Height 4-1/4" 11.5cm

Depth: 3-15/16" (10cm)