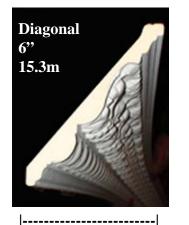

## FRP (Fiberglass)

for Exterior use (minium order applies)

Height 4-1/4" 11.5cm

Depth: 3-15/16" (10cm)