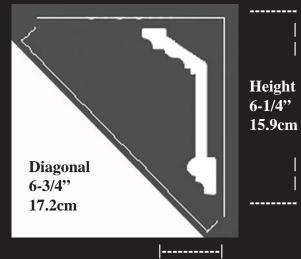

## FRP (Fiberglass)

for Exterior use (minium order applies)

Depth: 2-9/16" (6.5cm)