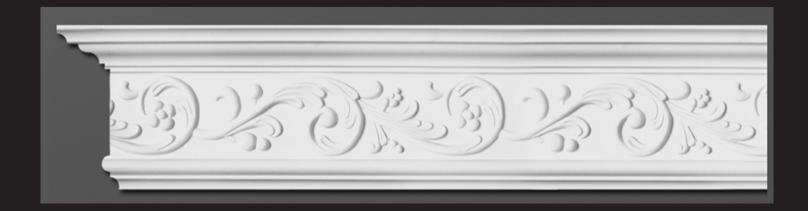

## Made from

## **Arch-Polymer**<sub>TM</sub>

Interior & Exterior, White Primed, High Quality, Cuts like Wood Similar density to White Pine, Rot, Water & Insect Resistant, Easy to Install

ResinMoldTM for Curves, Circles