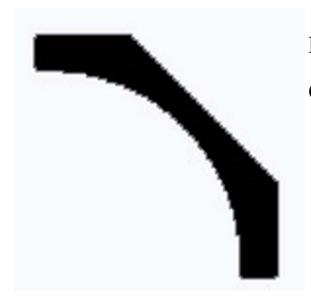

## Projection 6" (15.2cm)

## IPJP9200

Height 6" (15.2cm)

ArchPolymer<sup>TM</sup> for Straight Lengths Artifical wood, White Primed Rot, Insect, Water Resistant Interior & Exterior Use

Available Materials

Flexible ResinMold®

Arches, Straight Lengths Concave & Convex Curves Water, Rot, Insect Resistant Flexible Synaptic Polymer Memory keeps shape Exterior or Interior Applications Paint or Stain