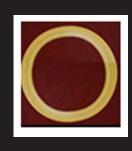

## **STAIN**

**Apply Wiping Stain** Solid Colors are Best Not suitable for clear coating only

Outer Diameter 84" (213.36cm) Inner Diameter 78-7/8" (200cm)

Example of a Medallion made to look larger by adding an expansion ring

Paint space between the ring and medallion

ResinMold<sub>TM</sub> Stained

<sup>\*</sup> All specifications subject to change without notice, Measurements are approximate & Final Product may vary from this brochure