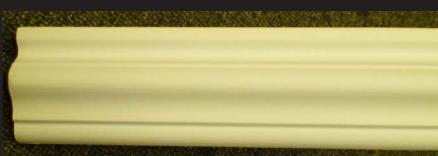

Martin Richards Design... COLLECTION

Imperial: 2-9/16" wide 13/16" projection

Metric: 6.5cm wide 2cm deep

## Flexible ResinMold

Water, Rot, Insect Resistant Flexible Synaptic Polymer Memory keeps shape Custom Made as per the Radius Exterior or Interior Applications Affix with Brad Nailer & Construction Adhesive

## **PAINT**

Primed Beige Ready to Paint