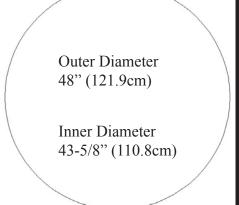

## **STAIN**

**Apply Wiping Stain** Solid Colors are Best Not suitable for clear coating only

Outer Diameter 48" (121.9cm) Inner Diameter 43-5/8" (110.8cm)

Example of a Medallion made to look larger by adding an expansion ring