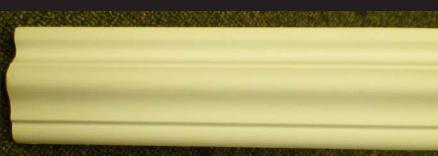

Martin Richards Design... COLLECTION

Imperial: 2-9/16" wide 13/16" projection

Metric: 6.5cm wide 2cm deep

## Flexible ResinMold

Water, Rot, Insect Resistant Flexible Synaptic Polymer Memory keeps shape Custom Made as per the Radius Exterior or Interior Applications Affix with Brad Nailer & Construction Adhesive