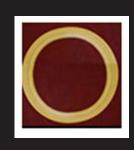

## **STAIN**

**Apply Wiping Stain** Solid Colors are Best Not suitable for clear coating only

Outer Diameter 48" (121.9cm) Inner Diameter 43-5/8" (110.8cm)

Example of a Medallion made to look larger by adding an expansion ring

Paint space between the ring and medallion

<sup>\*</sup> All specifications subject to change without notice, Measurements are approximate & Final Product may vary from this brochure