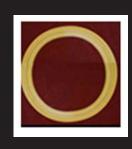

## **STAIN**

**Apply Wiping Stain** Solid Colors are Best Not suitable for clear coating only

Outer Diameter 42" (106.6cm) Inner Diameter 37-5/8" (95.5cm)

Example of a Medallion made to look larger by adding an expansion ring

Paint space between the ring and medallion

ResinMold<sub>TM</sub> Stained

<sup>\*</sup> All specifications subject to change without notice, Measurements are approximate & Final Product may vary from this brochure