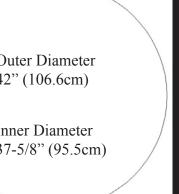

## **STAIN**

**Apply Wiping Stain** Solid Colors are Best Not suitable for clear coating only

Outer Diameter 42" (106.6cm) Inner Diameter 37-5/8" (95.5cm)

Example of a Medallion made to look larger by adding an expansion ring