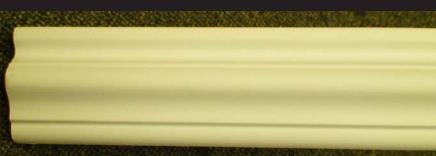

Martin Richards Design... COLLECTION

Imperial: 2-9/16" wide 13/16" projection

Metric: 6.5cm wide 2cm deep

## Flexible ResinMold

Water, Rot, Insect Resistant Flexible Synaptic Polymer Memory keeps shape Custom Made as per the Radius Exterior or Interior Applications Affix with Brad Nailer & Construction Adhesive

## **PAINT**

Primed Beige Ready to Paint