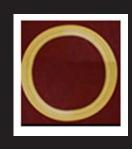

## **STAIN**

Apply Wiping Stain Solid Colors are Best Not suitable for clear coating only

Outer Diameter 36" (91.4cm)

Inner Diameter 31-5/8" (80cm)

Paint space between the ring and medallion

ResinMoldTM Stained