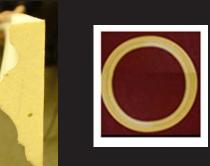

# Expansion Ring IPNP8001-30

Imperial: 2-9/16" wide 13/16" projection

Metric: 6.5cm wide 2cm deep

Outer Diameter 30" (76.2cm)

Inner Diameter 24-7/8" (63.18cm)

Example of a Medallion made to look larger by adding an expansion ring

Paint space between the ring and medallion