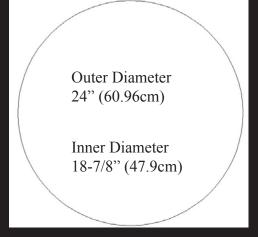

## **STAIN**

Apply Wiping Stain Solid Colors are Best Not suitable for clear coating only

Example of a Medallion made to look larger by adding an expansion ring

Paint space between the ring and medallion