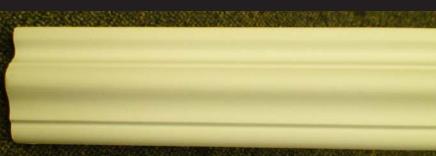

Martin Richards Design...
COLLECTION

Imperial: 2-9/16" wide 13/16" projection

Metric: 6.5cm wide 2cm deep





## Flexible ResinMold

Water, Rot, Insect Resistant
Flexible Synaptic Polymer
Memory keeps shape
Custom Made as per the Radius
Exterior or Interior Applications
Affix with Brad Nailer &
Construction Adhesive

## **PAINT**

Primed Beige Ready to Paint

## **STAIN**

Apply Wiping Stain Solid Colors are Best Not suitable for clear coating only





Example of a Medallion made to look larger by adding an expansion ring

Paint space between the ring and medallion







ResinMoldTM Stained

<sup>\*</sup> All specifications subject to change without notice, Measurements are approximate & Final Product may vary from this brochure