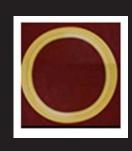

## **STAIN**

Apply Wiping Stain Solid Colors are Best Not suitable for clear coating only

Example of a Medallion made to look larger by adding an expansion ring

Paint space between the ring and medallion