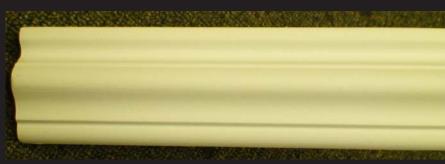

Martin Richards Design...
COLLECTION

Imperial: 2-9/16" wide 13/16" projection

Metric: 6.5cm wide 2cm deep

## Flexible ResinMold

Water, Rot, Insect Resistant
Flexible Synaptic Polymer
Memory keeps shape
Custom Made as per the Radius
Exterior or Interior Applications
Affix with Brad Nailer &
Construction Adhesive