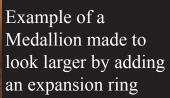

## **STAIN**

Apply Wiping Stain Solid Colors are Best Not suitable for clear coating only

Outer Diameter 234" (594cm) Inner Diameter 228-7/8" (581cm)

Paint space between the ring and medallion

ResinMoldTM Stained