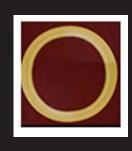

## **STAIN**

Apply Wiping Stain Solid Colors are Best Not suitable for clear coating only

Outer Diameter 234" (594cm) Inner Diameter 228-7/8" (581cm)

Paint space between the ring and medallion

ResinMoldTM Stained