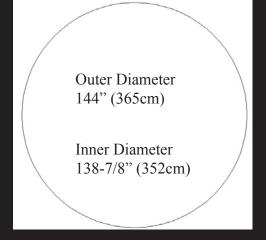

Martin Richards Design... COLLECTION

Imperial: 2-9/16" wide 13/16" projection

Metric: 6.5cm wide 2cm deep





## Flexible ResinMold

Water, Rot, Insect Resistant Flexible Synaptic Polymer Memory keeps shape Custom Made as per the Radius Exterior or Interior Applications Affix with Brad Nailer & Construction Adhesive

## **PAINT**

Primed Beige Ready to Paint

## **STAIN**

**Apply Wiping Stain** Solid Colors are Best Not suitable for clear coating only





Example of a Medallion made to look larger by adding an expansion ring

Paint space between the ring and medallion







ResinMold<sub>TM</sub> Stained

<sup>\*</sup> All specifications subject to change without notice, Measurements are approximate & Final Product may vary from this brochure