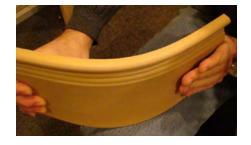

## Flexible ResinMold®

Arches, Straight Lengths
Concave & Convex Curves
Water, Rot, Insect Resistant
Flexible Synaptic Polymer
Memory keeps shape
Exterior or Interior Applications
Paint or Stain Max 12 Feet