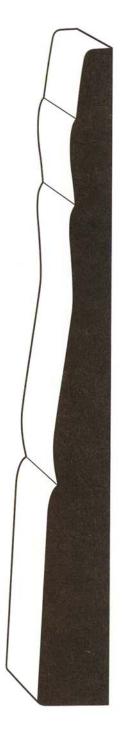

Hardwoods

Maple, Red Oak, White Oak, Cherry, Alder, Pine, Mahogany

Height 5-3/16" (13.18cm) Projection 9/16" (1.44cm)

<sup>\*</sup> All specifications subject to change without notice, Final products & Measurements may vary from this brochure